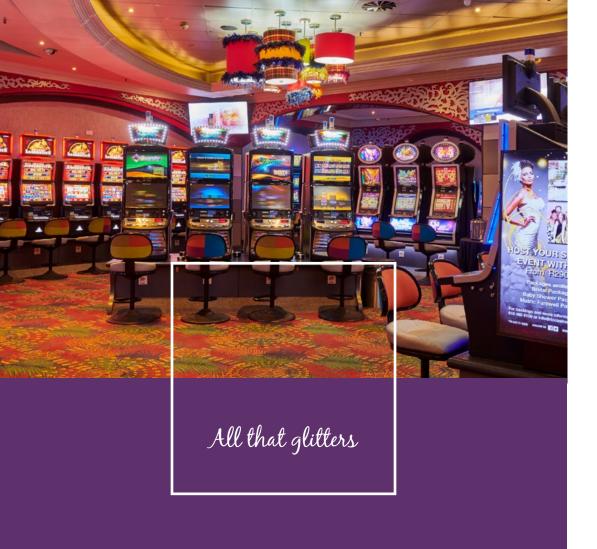

The thrilling casino offers **274 slots** in various denominations and **9 table games** offering Roulette, Blackjack and Poker.

The exclusive **Salon Privé** ensures the ultimate gaming experience for high-rollers, who are looking for the personal touch when it comes to gaming.