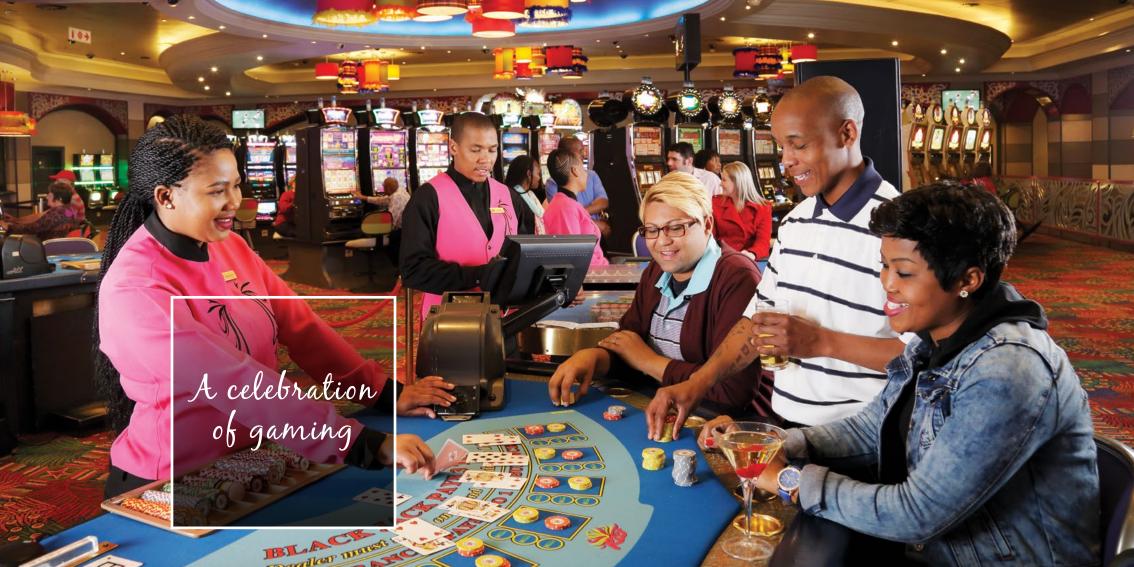

The thrilling casino offers **274 slots** in various denominations and **9 table games** offering Roulette, Blackjack and Poker.

The exclusive **Salon Privé** ensures the ultimate gaming experience for high-rollers, who are looking for the personal touch when it comes to gaming.

As a **Peermont Winners Circle Member** you can play, earn or spend your Leisure or Bonus Points, reaping all the rewards.

The Convention Centre caters for up to 450 delegates and offers a separate dedicated entrance for your convenience. Choose from **The Maracana Room**, the **Samba** and **Flamengo Rooms**, as well as the **Ipanema Tent Platform**.