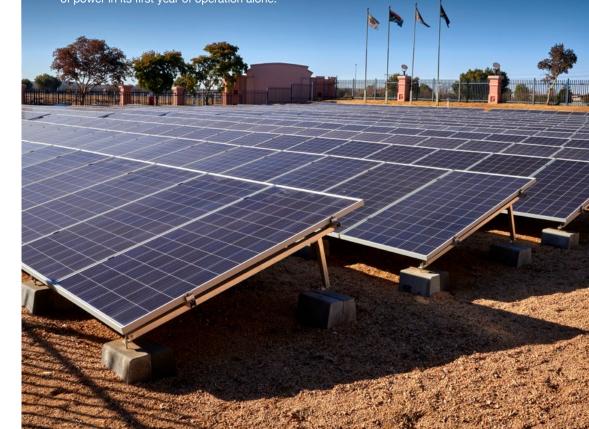

# Going Green...

Rio's solar PV (photovoltaic) plant, the biggest plant of its kind in the gaming and hospitality industry in the Matlosana area. The impressive 431kWp grid-tiered solar power plant is capable of supplying the resort with 90% pure solar generated energy, and is expected to produce 710MW of power in its first year of operation alone.