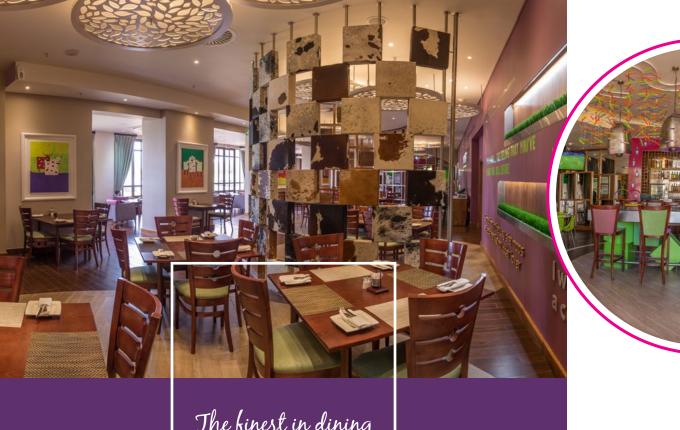

Enjoy breakfast at the **F.L.A.G. Café** with a adjoining bar and lounge, as well as a swimming pool with a relaxing pool terrace, beautiful landscaped gardens and exclusive business centre.

The finest in dining and drinks

The finest steaks and more are served at the always-welcoming **Beef Baron Grillhouse**, where your meal will always be paired with the most complimentary of wines.

Those looking to unwind and have an 'udderly' good time will enjoy the off-the-wall **Moo Bar**, our signature showbar where the cocktails are aplenty and the beer always cold.