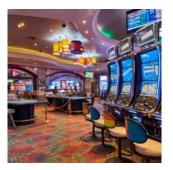

The thrilling casino offers **274 slots** in various denominations and **9 table games** offering Roulette, Blackjack and Poker.

The exclusive **Salon Privé** ensures the ultimate gaming experience for high-rollers, who are looking for the personal touch when it comes to gaming.